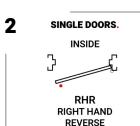

## **Please Reach Out to Your Distributor for Pricing**

### **Pull Side View**



**Push Side View** 

#### Hardware.





## Specification.

- 16 Gauge Frame.
- 18 Gauge Door.
- A60 Galvanneal US Manufactured Steel.
- Honeycomb Core.
- Welds to Hinge Side Hem and Built-In Astragal.

All Door Sets Are Made to Order. Custom Width (24" - 54") | Custom Height (70" - 98"). Custom Sizes Included in Pricing. Surcharges Apply for Over 40" Width And Over 95" Height.

#### What's Included.

- Stainless Steel Ball Bearing Hinges.
- Sweep.
- Aluminium Threshold.
- Adhesive Gasket.
- Adjustable Anchors.
- · Masonry Install Kit (Including; Cover Plugs, SDS Drill Bit, Masonry Fasteners, Color Touch-up Stick, Hinge Packers).

### **Handing**







# **Powder Coating Color.**





















# Why Buy From Strongdor?



**No Minimum Order** 



**Powder Coated**, **No Downtime** for Painting



**Drawings with Quotes FAST** 



**Everything** in a Box



Install in **Under 1 Hour** 



**More Secure Than Normal Hollow Metal Systems** 

# **A Little About** Strongdor.

- Manufacturers of high-quality, quick-install steel door and frame systems.
- Strongdor UK has manufactured over 128,000 doors and frames since 2009 and is bringing its tried and tested service offering to the USA with the first location in Illinois.

**Sign Up for** a Virtual or **In-Person Factory Tour.** 







Distributed by: