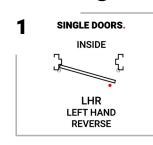

## **Please Reach Out to Your Distributor for Pricing**

### **Pull Side View**



**Push Side View** 

#### Hardware.





## Specification.

- 16 Gauge Frame.
- 18 Gauge Door.
- A60 Galvanneal US Manufactured Steel.
- Honeycomb Core.
- Welds to Hinge Side Hem and Built-In Astragal.

All Door Sets Are Made to Order. Custom Width (24" - 54") | Custom Height (70" - 98"). Custom Sizes Included in Pricing. Surcharges Apply for Over 40" Width And Over 95" Height.

#### What's Included.

- Stainless Steel Ball Bearing Hinges.
- Sweep.
- Aluminium Threshold.
- Adhesive Gasket.
- Adjustable Anchors.
- · Masonry Install Kit (Including; Cover Plugs, SDS Drill Bit, Masonry Fasteners, Color Touch-up Stick, Hinge Packers).

### **Handing**







# **Powder Coating Color.**





















# Why Buy From Strongdor?



**No Minimum Order** 



**Powder Coated**, **No Downtime** for Painting



**Drawings with Quotes FAST** 



**Everything** in a Box



Install in **Under 1 Hour** 



**More Secure Than Normal Hollow Metal Systems** 

# **A Little About** Strongdor.

- Manufacturers of high-quality, quick-install steel door and frame systems.
- Strongdor UK has manufactured over 128,000 doors and frames since 2009 and is bringing its tried and tested service offering to the USA with the first location in Illinois.

**Sign Up for** a Virtual or **In-Person Factory Tour.** 







Distributed by: