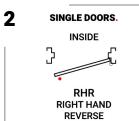

## **Please Reach Out to Your Distributor for Pricing**

### **Pull Side View**



**Push Side View** 

#### Hardware.





## Specification.

- 16 Gauge Frame.
- 18 Gauge Door.
- A60 Galvanneal US Manufactured Steel.
- Honeycomb Core.
- Welds to Hinge Side Hem and Built-In Astragal.

All Door Sets Are Made to Order. Custom Width (24" - 54") | Custom Height (70" - 98"). Custom Sizes Included in Pricing. Surcharges Apply for Over 40" Width And Over 95" Height.

#### What's Included.

- Stainless Steel Ball Bearing Hinges.
- Sweep.
- Aluminium Threshold.
- Adhesive Gasket.
- Adjustable Anchors.
- · Masonry Install Kit (Including; Cover Plugs, SDS Drill Bit, Masonry Fasteners, Color Touch-up Stick, Hinge Packers).

### **Handing**







# **Powder Coating Color.**





















# Why Buy From Strongdor?



**No Minimum Order** 



**Powder Coated**, **No Downtime** for Painting



**Drawings with Quotes FAST** 



**Everything** in a Box



Install in **Under 1 Hour** 



**More Secure Than Normal Hollow Metal Systems** 

# **A Little About** Strongdor.

- Manufacturers of high-quality, quick-install steel door and frame systems.
- Strongdor UK has manufactured over 128,000 doors and frames since 2009 and is bringing its tried and tested service offering to the USA with the first location in Illinois.

**Sign Up for** a Virtual or **In-Person Factory Tour.** 







Distributed by: